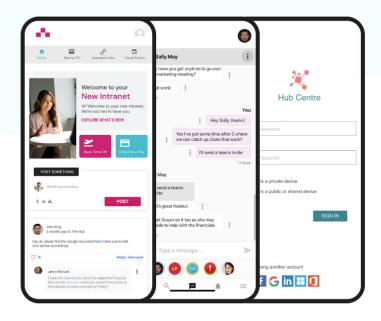

#### Mobile App

Provide an immersive experience and give employees remote access to their company intranet.

#### Connecting a Mobile Workforce

The transportation workforce is vast. Engineers, drivers, customer service and much more. But, they all have one thing in common...a lack of desktop access.

Oak Engage's mobile app connects the entire workforce to the organisation and to each other Deskless workers can access important systems and information at any time of day, receiving urgent comms through Push Notifications.