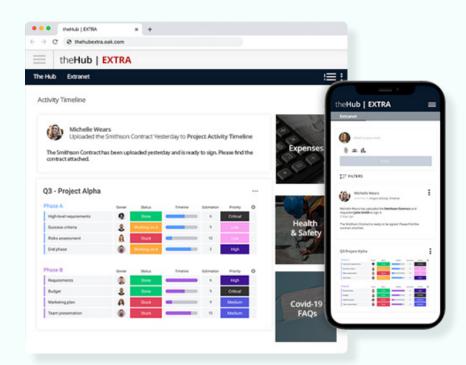

Keeping external partners in the loop, Oak Engage has a dedicated extranet feature for project teams outside of your business.

# Content Management

Allow your workforce to access content and complete tasks anywhere, anytime.