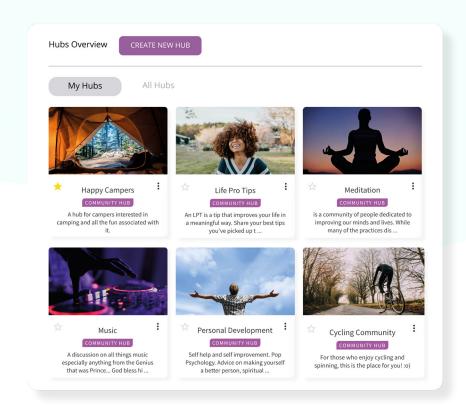

#### Hubs & Communities

Create dedicated areas for your employees to come together and collaborate.